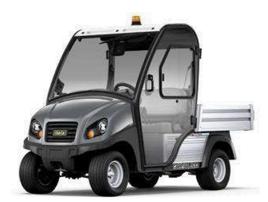

#### **ELECTRIC TRUCK – Product Code: EWPR156**

- ✓ Compact & Versatile
- ✓ Very Manoeuvrable
- ✓ Simple to Use
- ✓ Driver & single Passenger Seating
- ✓ Three Individual Braking Systems
- ✓ Twin Head, Tail & Brake Lights
- Audible Warnings
- ✓ Flashing Roof Mounted Beacon
- ✓ Safety Cut Out