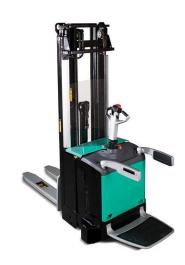

#### **ELECTRIC STACKER TRUCK – Product Code: EWPR166**

- ✓ Wide Castor Wheel
- ✓ Robust Construction
- ✓ Low Centre of Gravity for Stability
- ✓ Compact Design
- ✓ Tapered Fork Tips
- ✓ Maximum Manoeuvrability
- ✓ High Mast Strength
- √ 'Visionmast' Technology
- ✓ Effortless Lift Action