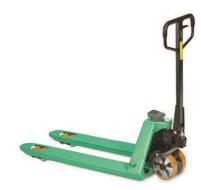

#### MANUAL PALLET TRUCK – Product Code: EWPR126

- ✓ Strong Chassis
- ✓ Steel Entry Brackets
- ✓ Low Centre of Gravity for Stability
- ✓ Compact Design
- ✓ 210-Degree Steering Angle
- ✓ Maximum Maneuverability
- ✓ Self-lubricating Components
- ✓ Low-maintenance Features
- ✓ Effortless Lift Action